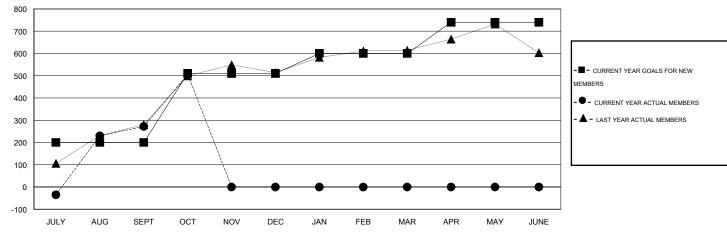

#### GOALS AND ACTUAL MEMBERS CUMULATIVE

| DROPPED CLUBS: 1 |     | 83 CLUBS OF 118 ADDED 1 OR MORE | GENDER DISTRIBUTION |                               |     |
|------------------|-----|---------------------------------|---------------------|-------------------------------|-----|
|                  |     | NEW MEMBERS                     | MALE<br>FEMALE      | 4,013 (92.15%)<br>342 (7.85%) |     |
| DROPPED MEMBERS  |     |                                 | PEWALE              | 012 (1.00%)                   |     |
| DECEASED         | 4   | CLICK HERE FOR HEALTH           | FAMILY UNIT MEMBERS | 8                             | 339 |
| CLUB CANCELLED   | 0   | ASSESSMENT DATA                 | HEAD OF HOUSEHOLD   |                               | 158 |
| OTHER            | 222 |                                 |                     |                               | 181 |
| TOTAL            | 226 |                                 | NON-HEAD OF HOUSE   | 181                           |     |