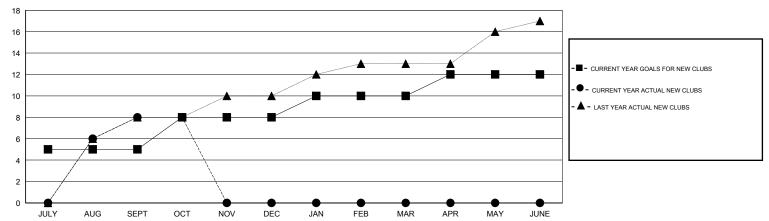

| 200                | 483                                 | 211                | 272              |
| OCT/NOV/DEC   | 3                | 0                 | 0                | 0                | OCT/NOV/DEC           | 310                | 249                                 | 15                 | 234              |
| JAN/FEB/MAR   | 2                | 0                 | 0                | 0                | JAN/FEB/MAR           | 90                 | 0                                   | 0                  | 0                |
| APR/MAY/JUNE  | 2                | 0                 | 0                | 0                | APR/MAY/JUNE          | 140                | 0                                   | 0                  | 0                |

#### GOALS AND ACTUAL NEW CLUBS CUMULATIVE



#### GOALS AND ACTUAL MEMBERS CUMULATIVE



| DROPPED CLUBS: 1 |     | 83 CLUBS OF 118 ADDED 1 OR MORE | GENDER DISTRIBUTION |                               |     |
|------------------|-----|---------------------------------|---------------------|-------------------------------|-----|
|                  |     | NEW MEMBERS                     | MALE<br>FEMALE      | 4,013 (92.15%)<br>342 (7.85%) |     |
| DROPPED MEMBERS  |     |                                 | PEWALE              | 012 (1.00%)                   |     |
| DECEASED         | 4   | CLICK HERE FOR HEALTH           | FAMILY UNIT MEMBERS | 8                             | 339 |
| CLUB CANCELLED   | 0   | ASSESSMENT DATA                 | HEAD OF HOUSEHOLD   |                               | 158 |
| OTHER            | 222 |